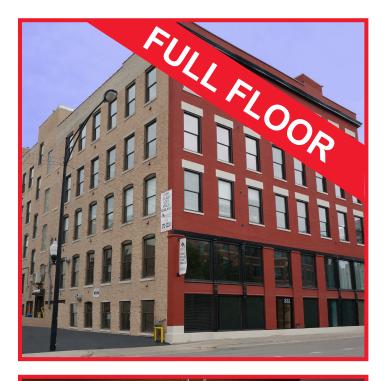

## **222 South Morgan** West Loop Timber Loft

## **Available Office Space**

2nd Floor Suite - 7,207 rsf, \$23 - 25/sf mg

- Built in cubicles
- Multiple conference rooms
- Multiple kitchens & restrooms
- 4 HVAC zones
- Divisible
- High ceilings with exposed timber and brick