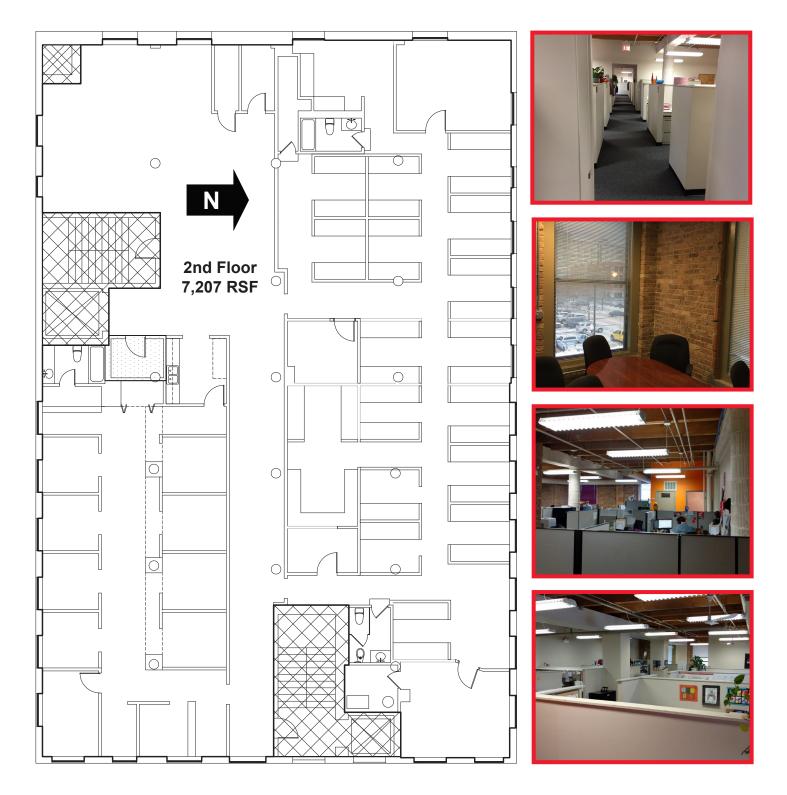

## **Available Office Space**

2nd Floor Suite - 7,207 rsf, \$23 - 25/sf mg

- Built in cubicles
- Multiple conference rooms
- Multiple kitchens & restrooms
- 4 HVAC zones
- Divisible
- High ceilings with exposed timber and brick

## 2nd Floor Suite, 7,207 RSF, \$23-25/SF

ANN ANOVITZ ASSOCIATES

ATES Aaron Anovitz • 312-372-3224 • www.Anovitz.com

The information contained herein has been obtained from sources deemed reliable but is subject to verification, change, withdrawal without notice, and is submitted without warranty as to accuracy by Ann Anovitz Associates.