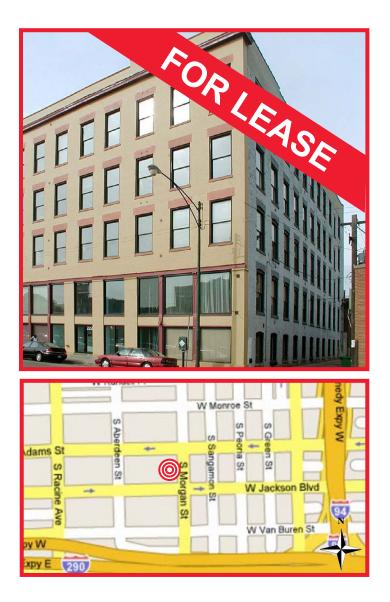

## 222 South Morgan

**Office Space** 

Suite 3C - 1,412 rsf, \$22 / mg

Suite 3F - 950 rsf, \$22 / mg

Suite 4D - 2,067 rsf, \$22 / mg

- Private washroom & shower in 4D
- High ceilings with exposed timber and brick
- Tenant-controlled HVAC
- 24 hour access
- Views of downtown (3F & 4D)
- Corner Exposure (4D)

ANN ANOVITZ ASSOCIATES Aaron Anovitz • 312-372-3224 • www.Anovitz.com

The information contained herein has been obtained from sources deemed reliable but is subject to verification, change, withdrawal without notice, and is submitted without warranty as to accuracy by Ann Anovitz Associates.