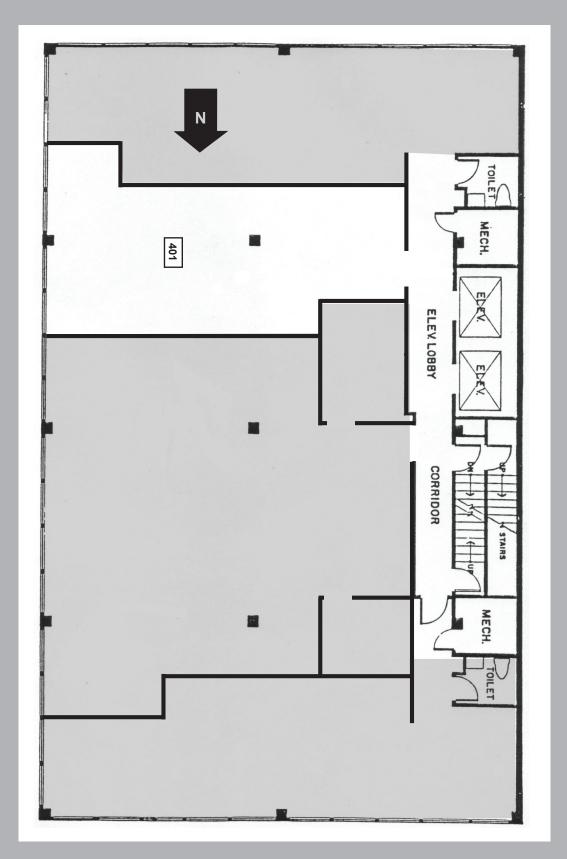

## RIVER NORTH OFFICE SPACE AVAILABLE 770 N LaSalle

Superior Ave

Executive Marketin

LaSalle Dr

Available Office Suite **Suite 401**900 Sf

\$26.67/Sf Gross Available March 1, 2019

- Ultimate flexibility in a fantastic location
- Ideal for tech/creative users
- Close to Brown & Red line trains, CTA buses
- Traffic counts: over 45,000 VPD
- Surrounded by numerous restaurants, shops, hotels, and residential developments
- Adjacent to Valet Parking