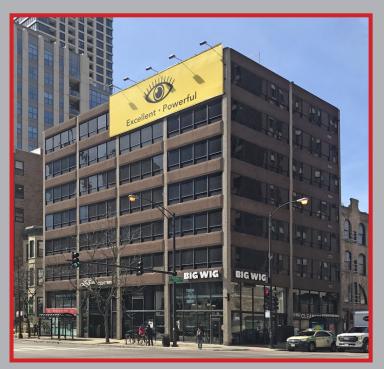

## RIVER NORTH OFFICE SPACE AVAILABLE 770 N LaSalle

Superior Ave

Executive Marketin

LaSalle Dr

Available Office Suite **Suite 401**900 Sf

\$26.67/Sf Gross Available March 1, 2019

- Ultimate flexibility in a fantastic location
- Ideal for tech/creative users
- Close to Brown & Red line trains, CTA buses
- Traffic counts: over 45,000 VPD
- Surrounded by numerous restaurants, shops, hotels, and residential developments
- Adjacent to Valet Parking