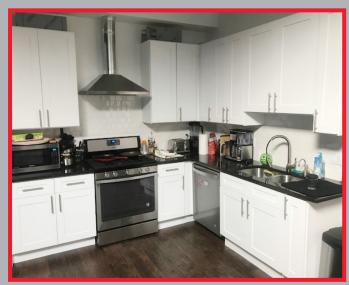

# For Sale 5530 N Broadway

ANN ANOVITZ ASSOCIATES

Sale: \$895,000

3,750 Square foot Freestanding Building

- Completely renovated 2017
- Excellent Storefront w/ great signage
- Bryn Mawr Business District
- Perfect for retail, office or medical use
- Zoning B1-2
- Sale Leaseback Option @ \$25/sf. Lease term negotiable

## 5530 N Broadway Office Space

**ANN ANOVITZ ASSOCIATES** 

Aaron Anovitz • 312-372-3224 • www.Anovitz.com