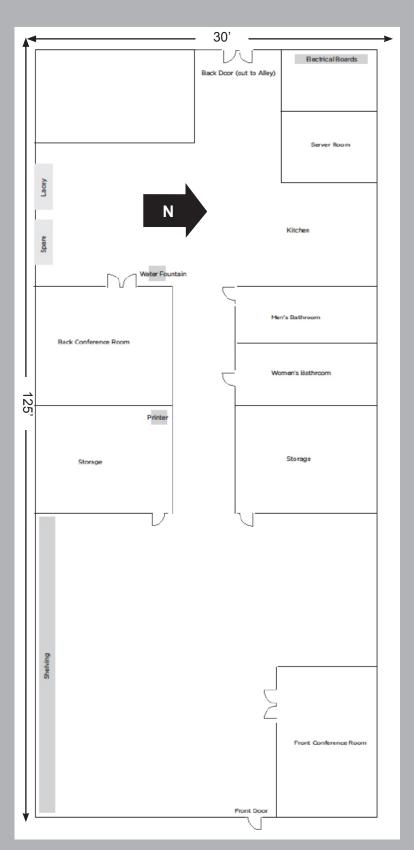

# For Sale 5530 N Broadway

ANN ANOVITZ ASSOCIATES

Sale: \$895,000

3,750 Square foot Freestanding Building

- Completely renovated 2017
- Excellent Storefront w/ great signage
- Bryn Mawr Business District
- Perfect for retail, office or medical use
- Zoning B1-2
- Sale Leaseback Option @ \$25/sf. Lease term negotiable

## 5530 N Broadway Office Space

**ANN ANOVITZ ASSOCIATES** 

Aaron Anovitz • 312-372-3224 • www.Anovitz.com