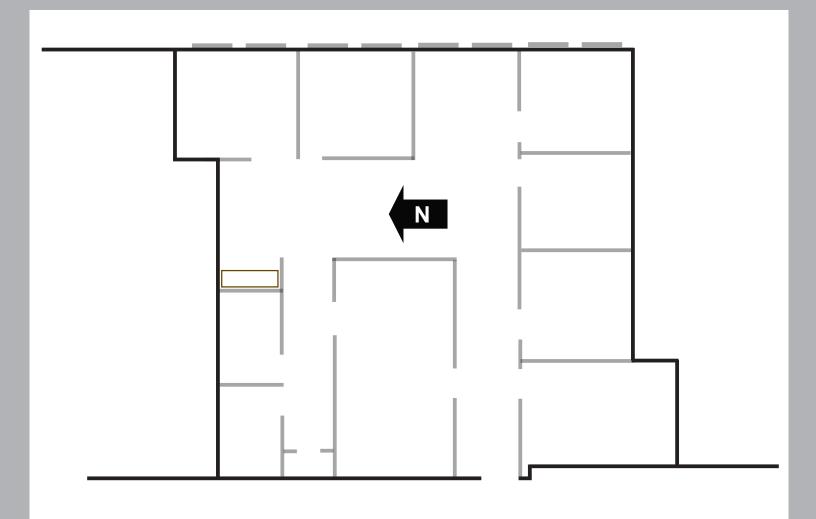

## 770 N LaSalle

**ANN ANOVITZ ASSOCIATES** 

**Available Office Suite** 

Suite 400 2,500 Sf \$25.00/Sf Gross

- 5 private offices, conference room
- 2 restrooms and kitchenette
- Ultimate flexibility in a fantastic location
- Available 1/1/21
- Close to Brown & Red line trains, CTA buses
- Traffic counts: over 45,000 VPD
- Surrounded by numerous restaurants, shops, hotels, and residential developments
- Adjacent to Valet Parking
- Property management on site