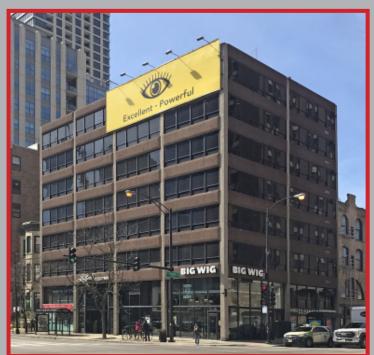

## 770 N LaSalle

**ANN ANOVITZ ASSOCIATES** 

**Available Office Suite** 

Suite 400 2,500 Sf \$25.00/Sf Gross

- 5 private offices, conference room
- 2 restrooms and kitchenette
- Ultimate flexibility in a fantastic location
- Available 1/1/21
- Close to Brown & Red line trains, CTA buses
- Traffic counts: over 45,000 VPD
- Surrounded by numerous restaurants, shops, hotels, and residential developments
- Adjacent to Valet Parking
- Property management on site