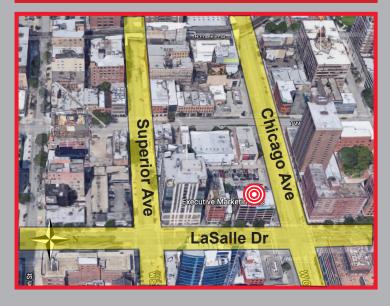

## 770 N LaSalle

**ANN ANOVITZ ASSOCIATES** 

**Available Office Suite** 

Suite 400 2,500 Sf \$25.00/Sf Gross

- 5 private offices, conference room
- 2 restrooms and kitchenette
- Ultimate flexibility in a fantastic location
- Available 1/1/21
- Close to Brown & Red line trains, CTA buses
- Traffic counts: over 45,000 VPD
- Surrounded by numerous restaurants, shops, hotels, and residential developments
- Adjacent to Valet Parking
- Property management on site