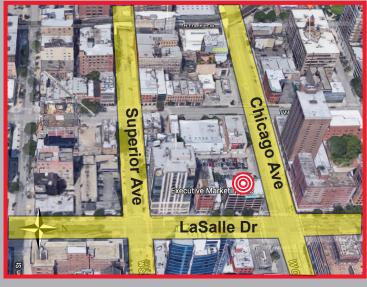

## 770 N LaSalle - The LaSalle Center

## **Available Retail/Office Suite**

**2nd Floor** 1,400 Sf \$30.00/Sf MG Available Now

- Ultimate flexibility in a fantastic location
- Ideal for salon use and retail
- Close to Brown & Red line trains, CTA buses
- Traffic counts: over 45,000 VPD
- Surrounded by numerous restaurants, shops, hotels, and residential developments
- Adjacent to Valet Parking