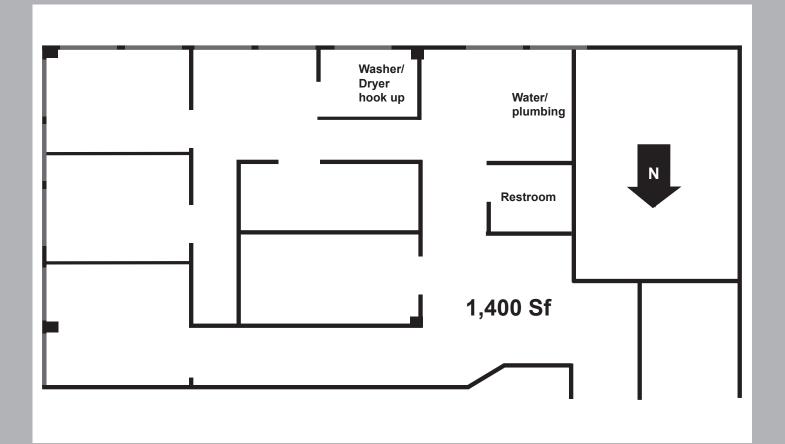

## **Available Retail/Office Suite**

**2nd Floor** 1,400 Sf \$30.00/Sf MG Available Now

- Ultimate flexibility in a fantastic location
- Ideal for salon use and retail
- Close to Brown & Red line trains, CTA buses
- Traffic counts: over 45,000 VPD
- Surrounded by numerous restaurants, shops, hotels, and residential developments
- Adjacent to Valet Parking