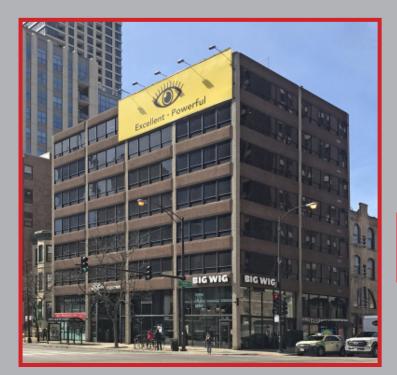

## 770 N LaSalle - The LaSalle Center

## **Available Retail/Office Suite**

**2nd Floor** 1,400 Sf \$30.00/Sf MG Available Now

- Ultimate flexibility in a fantastic location
- Ideal for salon use and retail
- Close to Brown & Red line trains, CTA buses
- Traffic counts: over 45,000 VPD
- Surrounded by numerous restaurants, shops, hotels, and residential developments
- Adjacent to Valet Parking