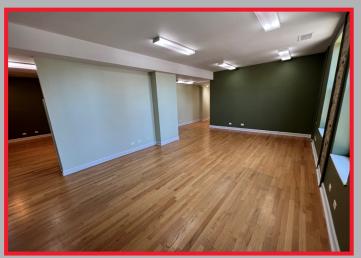

## **FULTON RIVER DISTRICT**

670 West Hubbard

Suite 300: 2,400 rsf \$17/SF mg Divisible

- Rehabbed office building with wood floors and exposed brick
- Bright corner space
- Tenant controlled HVAC featuring Bipolar ionization and UV light for sanitized air
- Blocks from upcoming casino
- Close to Metra and CTA stations, easy access to I-90, plentiful parking

## Suite 300 - 2,400 rsf

ANN ANOVITZ ASSOCIATES Aaron Anovitz • 312-372-3224 • www.Anovitz.com