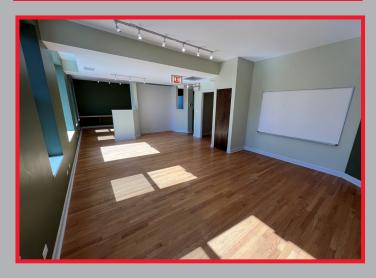

## **FULTON RIVER DISTRICT**

670 West Hubbard

Suite 300: 2,400 rsf \$17/SF mg Divisible

- Rehabbed office building with wood floors and exposed brick
- Bright corner space
- Tenant controlled HVAC featuring Bipolar ionization and UV light for sanitized air
- Blocks from upcoming casino
- Close to Metra and CTA stations, easy access to I-90, plentiful parking

## Suite 300 - 2,400 rsf

ANN ANOVITZ ASSOCIATES Aaron Anovitz • 312-372-3224 • www.Anovitz.com