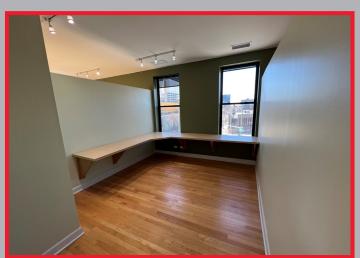

## **FULTON RIVER DISTRICT**

670 West Hubbard

Suite 300: 2,400 rsf \$17/SF mg Divisible

- Rehabbed office building with wood floors and exposed brick
- Bright corner space
- Tenant controlled HVAC featuring Bipolar ionization and UV light for sanitized air
- Blocks from upcoming casino
- Close to Metra and CTA stations, easy access to I-90, plentiful parking

## Suite 300 - 2,400 rsf

ANN ANOVITZ ASSOCIATES Aaron Anovitz • 312-372-3224 • www.Anovitz.com