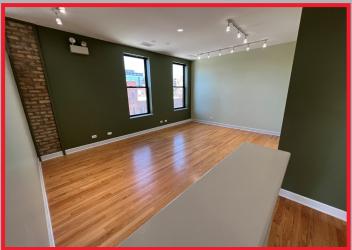

## **FULTON RIVER DISTRICT**

670 West Hubbard

Suite 300: 2,400 rsf \$17/SF mg Divisible

- Rehabbed office building with wood floors and exposed brick
- Bright corner space
- Tenant controlled HVAC featuring Bipolar ionization and UV light for sanitized air
- Blocks from upcoming casino
- Close to Metra and CTA stations, easy access to I-90, plentiful parking

## Suite 300 - 2,400 rsf

ANN ANOVITZ ASSOCIATES Aaron Anovitz • 312-372-3224 • www.Anovitz.com