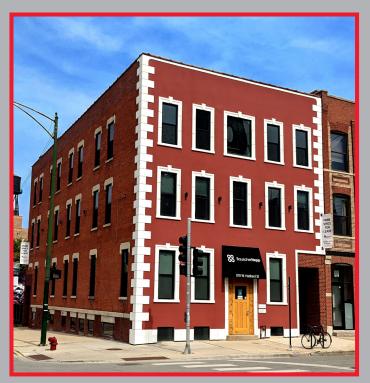

## **FULTON RIVER DISTRICT**

670 West Hubbard

Suite 300: 2,400 rsf \$17/SF mg Divisible

- Rehabbed office building with wood floors and exposed brick
- Bright corner space
- Tenant controlled HVAC featuring Bipolar ionization and UV light for sanitized air
- Blocks from upcoming casino
- Close to Metra and CTA stations, easy access to I-90, plentiful parking