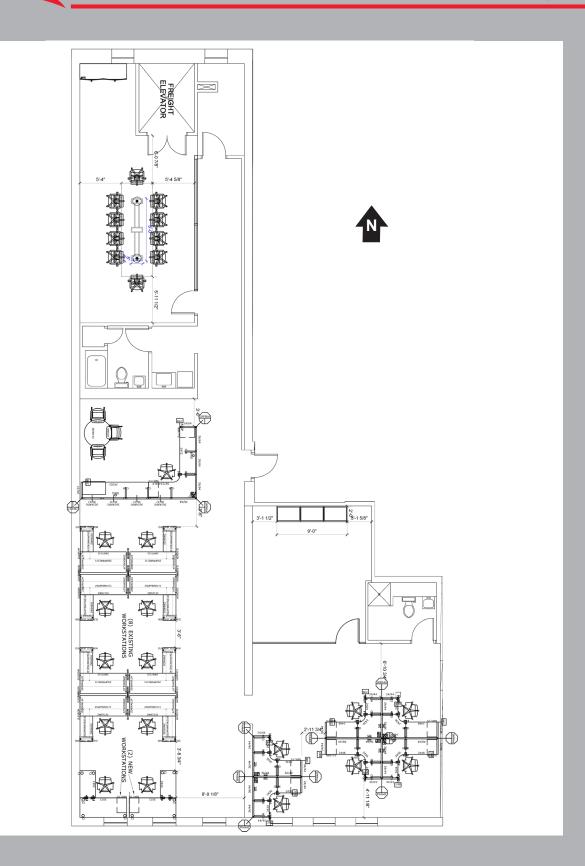

## Suite 400 3,864 SF \$25.12 SF MG

- Available through Nov 2024
- Timber loft
- High ceilings
- Furniture available
- Close to trains and public transportation

ANN ANOVITZ ASSOCIATES • Darryl Brehm • 312-372-3224 • www.Anovitz.com

## 560 W. Washington Available 3,864 SF

ANN ANOVITZ ASSOCIATES • Darryl Brehm • 312-372-3224 • www.Anovitz.com

The information contained herein has been obtained from sources deemed reliable but is subject to verification, change, withdrawal without notice, and is submitted without warranty as to accuracy by Ann Anovitz Associates.