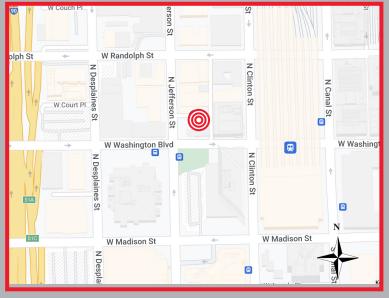

᠕ᡊᡙ᠆ᡗ᠕᠋᠆ᡁ᠕᠆ᡙ

Serving Chicago Yesterday, Today & Tomorrow

## SPACIOUS WEST LOOP SUBLEASE

## 560 W. Washington



## Suite 400 3,864 SF \$25.12 SF MG

- Available through Nov 2024
- Timber loft
- High ceilings
- Furniture available
- Close to trains and public transportation





ANN ANOVITZ ASSOCIATES • Darryl Brehm • 312-372-3224 • www.Anovitz.com



The information contained herein has been obtained from sources deemed reliable but is subject to verification, change, withdrawal without notice, and is submitted without warranty as to accuracy by Ann Anovitz Associates.



## 560 W. Washington Available 3,864 SF



ANN ANOVITZ ASSOCIATES • Darryl Brehm • 312-372-3224 • www.Anovitz.com



The information contained herein has been obtained from sources deemed reliable but is subject to verification, change, withdrawal without notice, and is submitted without warranty as to accuracy by Ann Anovitz Associates.





ANN ANOVITZ ASSOCIATES • Darryl Brehm • 312-372-3224 • www.Anovitz.com