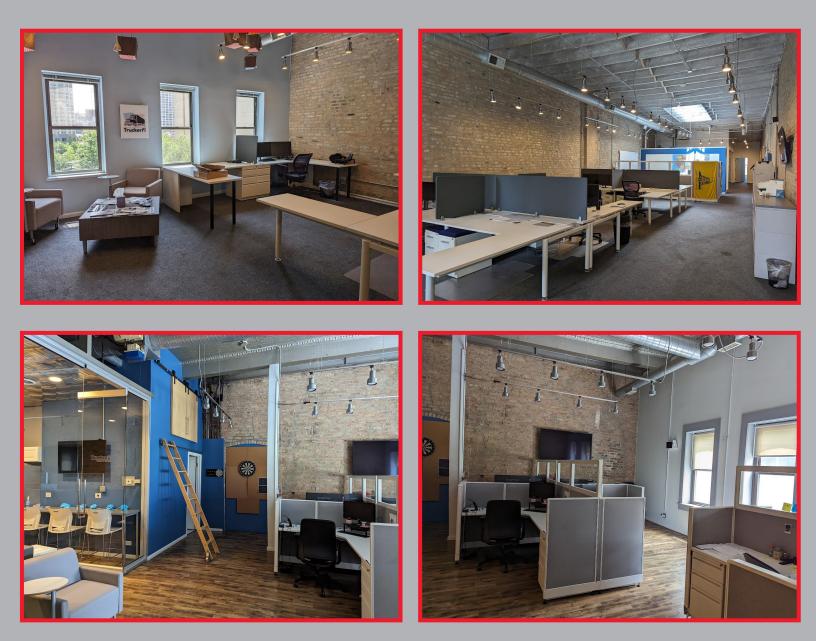

## Suite 400 3,864 SF \$25.12 SF MG

- Available through Nov 2024
- Timber loft
- High ceilings
- Furniture available
- Close to trains and public transportation

ANN ANOVITZ ASSOCIATES • Darryl Brehm • 312-372-3224 • www.Anovitz.com