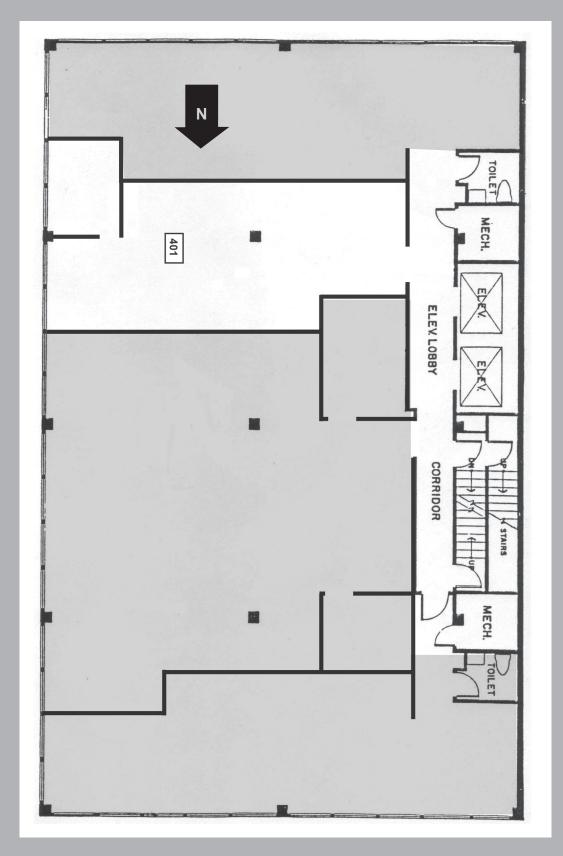

## **Available Office Suites**

Suite 400 2,400 Sf, \$25/Sf Gross (includes utilities)

Suite 401 900 Sf, \$23/Sf Gross (includes utilities & wi-fi)

Suite 601 1,522 Sf \$23.25/Sf Gross

Suite 707 2,400 Sf, \$21/Sf Gross