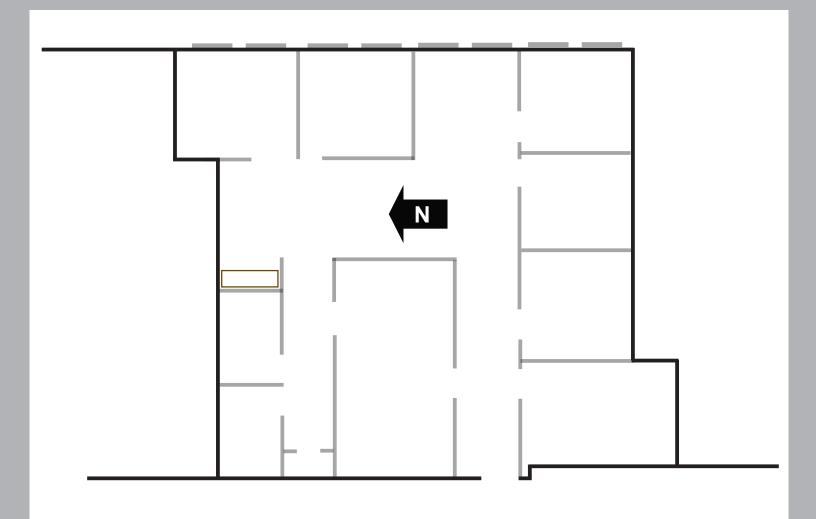

## **Available Office Suites**

Suite 400 2,400 Sf, \$25/Sf Gross (includes utilities)

Suite 401 900 Sf, \$23/Sf Gross (includes utilities & wi-fi)

Suite 601 1,522 Sf \$23.25/Sf Gross

Suite 707 2,400 Sf, \$21/Sf Gross